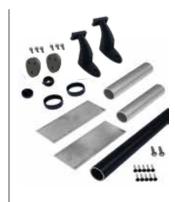

### **ADA Pipe Rail Extension Kit**

Kit includes:

- 1 94" Pipe
- 2 6" Joiners
- 2 Joiner Rings
- 2 Rail Support Brackets with adapters
- 2 3" Post Backer Plates
- 2 Support Bracket Caps
- 2 #14 x 1½" Tek Screws
- 8 #8 x ¾" Color Matched Tek Screws

Installation Instructions

P/N: AD901103

B=Black, W=White, Z=Bronze