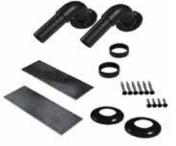

#### ADA 90° Return Kit

Required when ADA Pipe Rail is cut into two pieces and installed. Does not include 94" pipe rail.

Kit includes:

- 2 90° Returns
- 2 90° Return Covers
- 2 3" Post Backer Plates
- 2 Joiner Rings
- 6 #10 x 1.5" Tek Screws
- 4 #8 x ¾" Color Matched **Tek Screws**

Installation Instructions

P/N: AD901101

B=Black, W=White, Z=Bronze