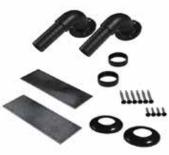

#### ADA 90° Return Kit

Required when ADA Pipe Rail is cut into two pieces and installed. Does not include 94" pipe rail.

Kit includes:

- 2 90° Returns
- 2 90° Return Covers
- 2 3" Post Backer Plates
- 2 Joiner Rings
- 6 #10 x 1.5" Tek Screws
- 4 #8 x ¾" Color Matched **Tek Screws**

Installation Instructions

P/N: AD901101

B=Black, W=White, Z=Bronze