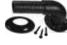

#### ADA 90° Return Kit

Required when ADA Pipe Rail is cut into two pieces and installed. Does not include 94" pipe rail.

Kit includes:

- 2 90° Returns
- 2 90° Return Covers
- 2 3" Post Backer Plates
- 2 Joiner Rings
- 6 #10 x 1.5" Tek Screws
- 4 #8 x ¾" Color Matched **Tek Screws**