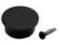

ADA 1.5" Joint Ring P/N AD905188

ADA End Cap

Available in black only. P/N AD905198

3" Post Backer Plate P/N AD905248

Rail to Bracket Attachment

#8 x ¾" Tek Screw. 20pack. P/N ST091820 B=Black, W=White, Z=Bronze