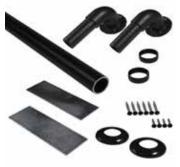

## **ADA Pipe Rail and** 90° Return Kit

Kit includes:

- 1 94" Pipe
- 2 90° Returns
- 2 90° Return Covers
- 2 3" Post Backer Plates
- 2 Joiner Rings
- 6 #10 x 11/2" Tek Screws
- 4 #8 x ¾" Color Matched Tek Screws

Installation Instructions

P/N: AD901102

B=Black, W=White, Z=Bronze